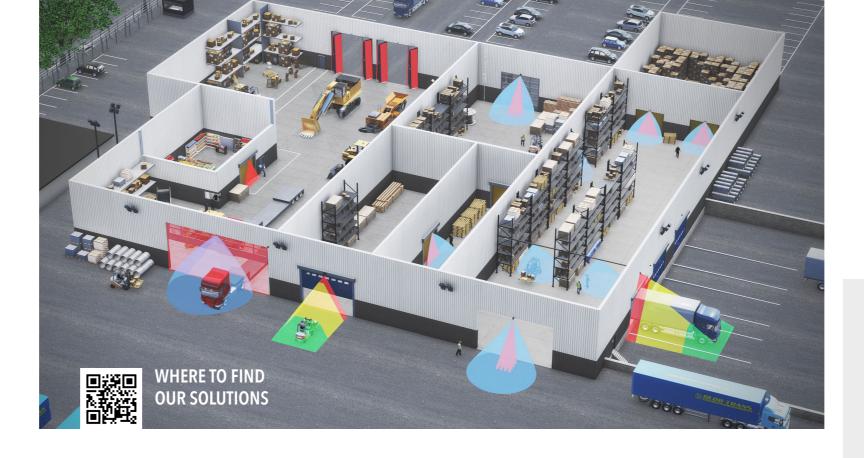

# **OUR SOLUTIONS**

The all-in-one solution based on laser technology to optimise traffic flow, protect your investment and secure people on the threshold (according to EN 12453).

# **YOUR BENEFITS**

Sensors are the eyes of your door. By installing the right sensor, you not only improve traffic flow and comfort for users, but also protect your investment and provide for a safe working environment. Moreover, our solutions are easy to install and contribute to saving energy.