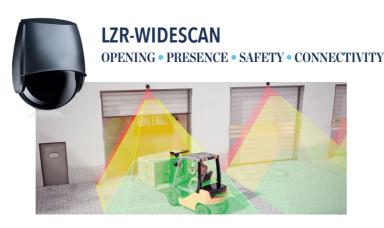

#### LZR-WIDESCAN

# The ideal laser safety sensor to secure your door threshold according to EN 12453, offering a safe working environment.

#### OPENING

Automatic activation of your industrial door, reducing unwanted opening and filtering cross-traffic.

#### • PRESENCE

Scan of the area in front of your industrial door to prevent standard accidents and reduce hold times.

#### SAFETY

Optimal safety for people in the threshold in conformity with applicable standards and regulations.